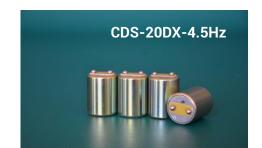

#### **Standard Geophones**

> CDS-20DX-4.5Hz

> CDS-20DX-10Hz

> CDS-20DX-28Hz

> CDS-20DX-40Hz

> CDS-20DX-60Hz