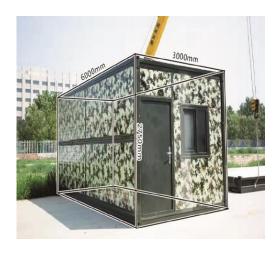

## Camouflage folding box

Camouflage folding box container houses are commonly used as labor quarters on construction sites, while others are used as rental housing, which is durable and easy to set up. We rent or lease container rooms in Dubai and sell to those who need them. Folding Container House is made of Wall panel: camouflage and Frame: welded assembly of rectangular square tube.