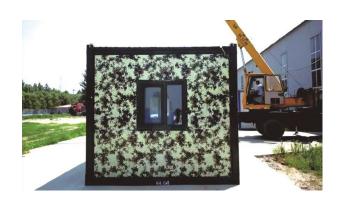

## Camouflage folding box

Camouflage folding box container houses are commonly used as labor quarters on construction sites, while others are used as rental housing, which is durable and easy to set up. We rent or lease container rooms in Dubai and sell to those who need them. Folding Container House is made of Wall panel: camouflage and Frame: welded assembly of rectangular square tube.