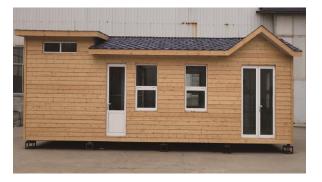

# Assembled light steel integrated house

Assembled light steel integrated house is a combination of structural system, ground system, floor system, wall system and roofing system based on the design concept of the integrated building. it is mainly used for prefab house, light steel villa, prefab villa, Stunning Labor Camp Accommodation Container is available, a shipping container camp available for rent, lease or sale as assembly containers based on customer specifications, prefab cabins and portable labor camp suppliers.