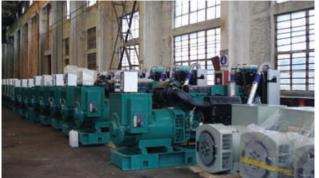

## **Generator Set**

Drill collars are made from AISI 4137H modified alloy steel Cold Rolled & Phosphate Heavy Duty Plastic Thread Protectors are manufactured in accordance with API 7-1 with relief groove on pin and bore back on box make & break connections.