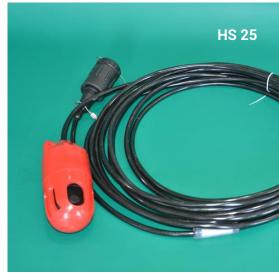

#### **Hydrophone**

➤ HS 25

**≻** HDS2

## **Hy**drophone

Seismic data acquisition consists of gathering and recording of continuous seismic signals from seismic stations. acquisition systems of wired and wireless nodes using for geophysical exploration seismic Projects.