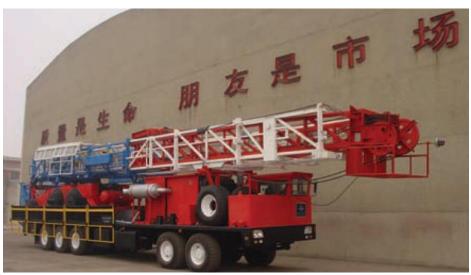

## GEOPHYSICAL DRILLING RIG

It is mainly applicable to the drilling operation in the deep and shallow water, loose gravel, mud flat, marsh, grasslands, mountain front, Gobi and hills for seismic prospecting, mine survey, geologic framework investigation etc. such drilling projects.

#### Man Portable Drilling Rig

- > HD-15 Flush Drilling Rig
- > HD-15A/B Top-Drive Flush Drilling Rig

**≻** HD-20B

> HD-15D Air Motor Top-Drive Flush Drilling Rig

> HD-30

➤ HD-40A

➤ HD-40B

**≻** HD-40C

#### Truck Mounted Drilling

- **≻** HD-T200
- ➤ HD-T300 Truck Mounted Integrated Multi-Functional

# Truck Mounted Drilling Rig