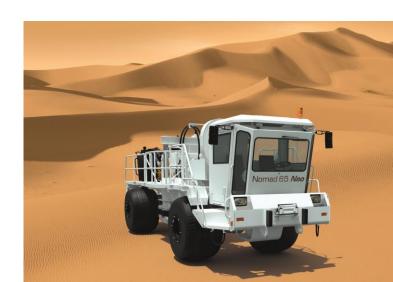

seismic sources used in reflection seismology.

Nomad 65 Neo

**2** AHV IV362

**Nomad 65 Neo** is the new all-terrain broadband vibrator. Evolution of the popular Nomad 65 with enhanced mechanical and hydraulic components and shaker redesign, it is capable of delivering stronger low frequency content with full drive achieved from 5.4Hz.

This enhanced performance is made possible using the latest innovations in shaker and hydraulic circuitry design.

Another newly developed feature is the IPM (Intelligent Power Management) system.

#### BETTER RESERVOIR CHARACTERIZATION

• Stronger low frequency : 5 Hz @ Full drive High-frequency signal fidelity

#### MOST PRODUCTIVE VIBRATOR

Highest peak force: 90,000 lbf Sweep length reduction

#### **OPTIMIZED FOR HSE**

Up to 15% fuel savings with IPM Improved compact design

#### IMPROVED ERGONOMICS

- Lower noise level
- User-friendly interface