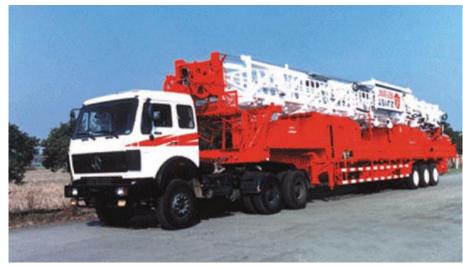

## TRUCK DRILLING RIG

Truck drilling rig is an integrated system that drills

Oil Wells in the earth's subsurface.

2