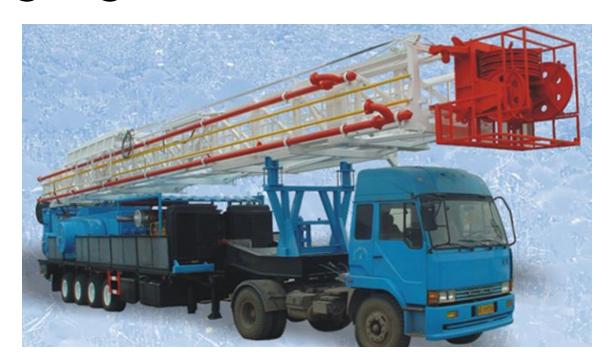

## GEOPHYSICAL DRILLING RIG

It is mainly applicable to the drilling operation in the deep and shallow water, loose gravel, mud flat, marsh, grasslands, mountain front, Gobi and hills for seismic prospecting, mine survey, geologic framework investigation etc. such drilling projects.

#### Man Portable Drilling Rig

- > HD-15 Flush Drilling Rig
- > HD-15A/B Top-Drive Flush Drilling Rig

**≻** HD-20B

> HD-15D Air Motor Top-Drive Flush Drilling Rig

> HD-30

➤ HD-40A

➤ HD-40B

**≻** HD-40C

#### Truck Mounted Drilling

- **≻** HD-T200
- ➤ HD-T300 Truck Mounted Integrated Multi-Functional

# Truck Mounted Drilling Rig