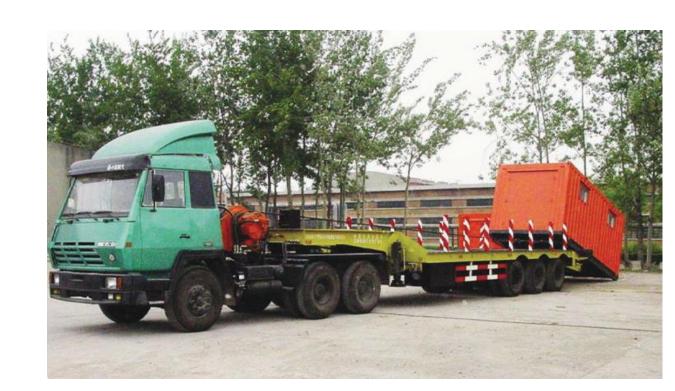

# SPECIAL VEHICLE FOR DRILLING RIG

In addition to all this, our special vehicles are introduced here, Top Drive Truck, Gin pole Truck, Semi-trailer with winch and Swept-Body Tripper

- Top Drive Truck
- 2 Gin pole Truck
- 3 Semi-trailer with winch
- 4 Swept-Body Tripper

## **Semi-trailer with winch**