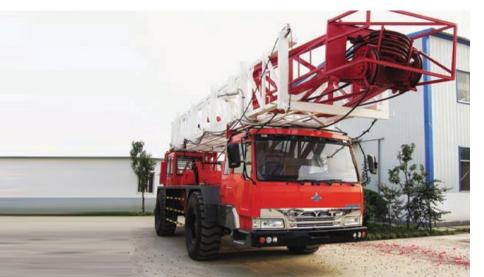

## GEOPHYSICAL DRILLING RIG

It is mainly applicable to the drilling operation in the deep and shallow water, loose gravel, mud flat, marsh, grasslands, mountain front, Gobi and hills for seismic prospecting, mine survey, geologic framework investigation etc. such drilling projects.

#### Truck Mounted Drilling

- **≻** HD-T200
- ➤ HD-T300 Truck Mounted Integrated Multi-Functional

# Truck Mounted Drilling Rig