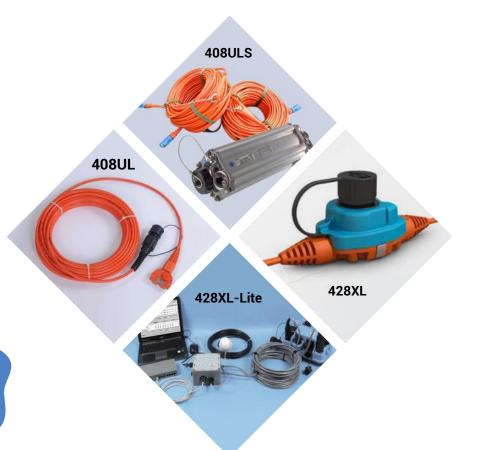

#### **Wired System**

- Sercel400 Acquisition System
  - **>**408UL
  - **>**408ULS
  - >428XL
  - >428XL-Lite.
- Sercel500 acquisition system
  - >508XT

2

# Wired System

Sercel500 acquisition system

Sercel400 Acquisition System