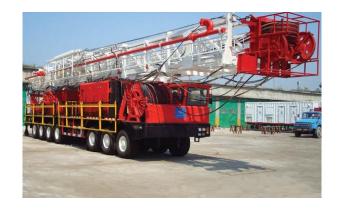

## Oil Drilling Exploration Equipment

- **1.** Module Drilling Rig
- **3.** Trailer-Mounted Drilling Rig
- **5.** Special Vehicle for Drilling Rig
- 7. Drilling Pipe, Collar, Tools and Materials

- 2. Truck Drilling Rig
- 4. Workover Rig
- **6.** Grouped Equipment for drilling

## MODULE DRILLING RIG

The Drilling rig adopts the following three driving forms, electric drive (SCR/VFD), mechanical drive and combination drive; adopts block or swing up substructure; adopts K type mast, and TDS can be optional; meanwhile it can be equipped with Drilling pump, Drilling manifold system, Mud circulating system, Well—site electricity system, BOP system, Drilling tools and other auxiliary equipment.

#### **MODULE DRILLING RIG**

> ZJIO/600

> ZJ15/900

> ZJ20/1350

> ZJ30/1800

> ZJ40/2250

> ZJ50/3150

> ZJ70/4500