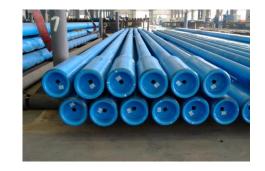

## **Generator Set**

Drill collars are made from AISI 4137H modified alloy steel Cold Rolled & Phosphate Heavy Duty Plastic Thread Protectors are manufactured in accordance with API 7-1 with relief groove on pin and bore back on box make & break connections.