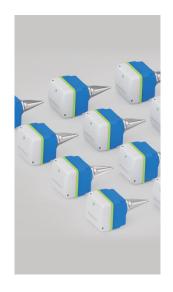

#### SmartSolo® Seismic Sensor

The SmartSolo seismic sensor developed by DTCC meets the large-scale, high-density, and cost-effective needs of the seismic exploration industry. On the basis of the high-sensitivity geophone DT-SOLO, combined with the electronic and software technology of the mobile Internet era, it can complete the essence of seismic exploration—3W (Wave, When, Where), that is, high-fidelity seismic wave signal, accurate data time And location. Peripheral equipment is divided into: data management center (DMC), data collection center (DCC), data download rack (DHR). Its high-speed data download is 240GB/7 minutes, 3000 channels@ 20day @2ms <3.5 hours.

- ✓ Light weight (1.1 kg including battery and spike)
- ✓ Small footprint (95mm X 103mm)
- ✓ DT-SOLO (High-sensitivity sensor technology, 10Hz & 5Hz optional)
- ✓ Mobile app (scanning & technical support)
- ✓ Lowest per channel cost in the seismic industry
- √ No exposed connector in the field
- ✓ Optional external battery and sensor
- ✓ Automatic sensor testing and GPS logging
- ✓ 50 days operating life @ 25°C 1ms 12h ON/12h Off
- ✓ Built-in 8 GB non-volatile flash memory could be expanded to 32 GB
- ✓ Stake-less operation for max flexibility
- ✓ Auto scan mode for fast deployment