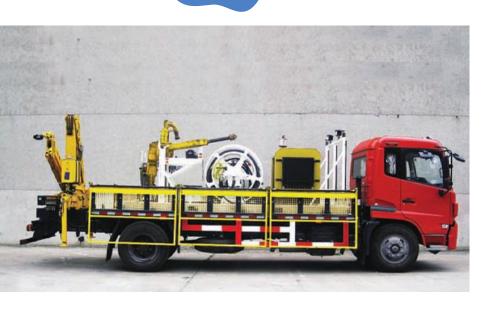

# SPECIAL VEHICLE FOR DRILLING RIG

In addition to all this, our special vehicles are introduced here, Top Drive Truck, Gin pole Truck, Semi-trailer with winch and Swept-Body Tripper

- Top Drive Truck
- 2 Gin pole Truck
- 3 Semi-trailer with winch
- 4 Swept-Body Tripper

## **Top Drive Truck**