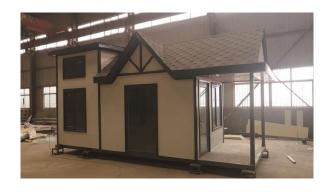

# Camp Equipment

1. Wheeled Camper Van

2. Container Room

**3.** Folding Room

4. Other Equipment

This is designed for outdoor mobile portable flat pack container. Assembled light steel integrated house is a combination of structural system. its frame is welded assembly of rectangular square tube.

# Assembled light steel integrated house

Assembled light steel integrated house is a combination of structural system, ground system, floor system, wall system and roofing system based on the design concept of the integrated building. it is mainly used for prefab house, light steel villa, prefab villa, Stunning Labor Camp Accommodation Container is available, a shipping container camp available for rent, lease or sale as assembly containers based on customer specifications, prefab cabins and portable labor camp suppliers.