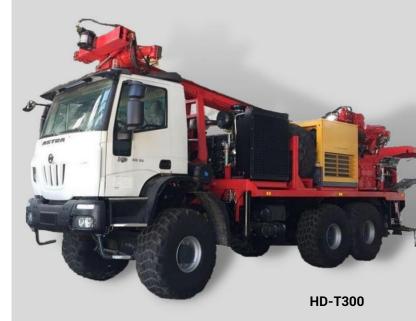

#### Truck Mounted Drilling

- **≻** HD-T200
- ➤ HD-T300 Truck Mounted Integrated Multi-Functional

# Truck Mounted Drilling Rig