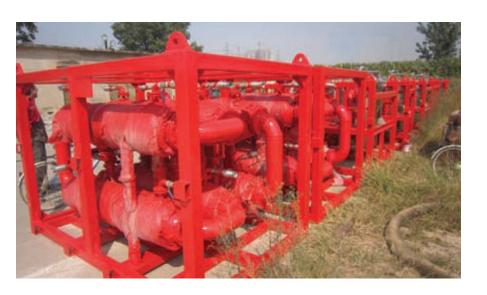

### GROUPED EQUIPMENT FOR DRILLING

In addition to all this, our special Equipment's are introduced here, Drilling Fluid Circulating System, Fracture Flowback Fluid Processing Device and Generator Set

- 1 Drilling Fluid Circulating System
- 2 Fracture Flowback Fluid Processing Device
- 3 Generator Set

## **Drilling Fluid Circulating System**