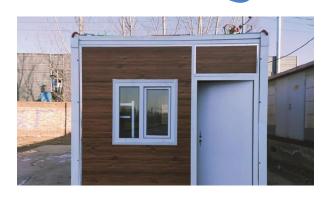

# Assembled light steel integrated house

Assembled light steel integrated house is a combination of structural system, ground system, floor system, wall system and roofing system based on the design concept of the integrated building. it is mainly used for prefab house, light steel villa, prefab villa, Stunning Labor Camp Accommodation Container is available, a shipping container camp available for rent, lease or sale as assembly containers based on customer specifications, prefab cabins and portable labor camp suppliers.

## Standard folding box

This is a standard folding box that can be used on a quickly basis (according to the standard of living) This Standers folding container room is a residential container that can be easily folded when needed and it can be transport to another location very quickly, It is made of steel, high and low beds, building surroundings, security doors and plastic steel windows. Foldable Home Features: Repeatable, Class Floor Protection, Seismic Resistance, Windproof, Rainproof, Recycled, In line with emergency living standards.