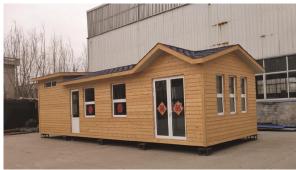

# Camp Equipment

1. Wheeled Camper Van

2. Container Room

**3.** Folding Room

4. Other Equipment

This is designed for outdoor mobile portable flat pack container. Assembled light steel integrated house is a combination of structural system. its frame is welded assembly of rectangular square tube.

# Assembled light steel integrated house

Assembled light steel integrated house is a combination of structural system, ground system, floor system, wall system and roofing system based on the design concept of the integrated building. it is mainly used for prefab house, light steel villa, prefab villa, Stunning Labor Camp Accommodation Container is available, a shipping container camp available for rent, lease or sale as assembly containers based on customer specifications, prefab cabins and portable labor camp suppliers.