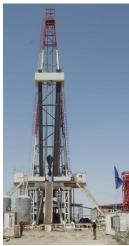

## GEOPHYSICAL DRILLING RIG

It is mainly applicable to the drilling operation in the deep and shallow water, loose gravel, mud flat, marsh, grasslands, mountain front, Gobi and hills for seismic prospecting, mine survey, geologic framework investigation etc. such drilling projects.

#### Man Portable Drilling Rig

- > HD-15 Flush Drilling Rig
- > HD-15A/B Top-Drive Flush Drilling Rig

**≻** HD-20B

> HD-15D Air Motor Top-Drive Flush Drilling Rig

> HD-30

➤ HD-40A

➤ HD-40B

**≻** HD-40C

# Man Portable Drilling Rig