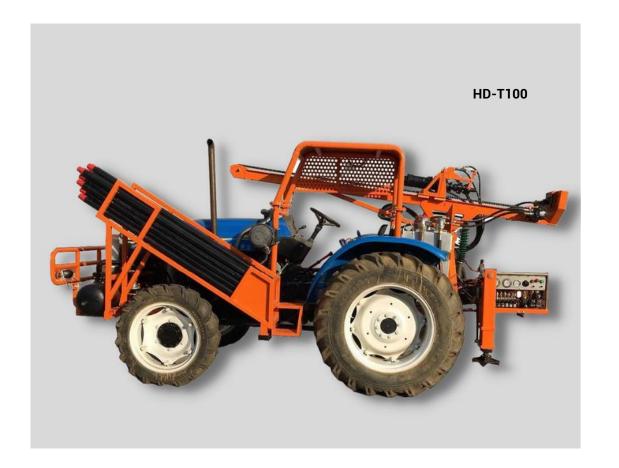

ose gravel, mud flat, marsh, grasslands, mountain front, Gobi and hills for seismic prospecting, mine survey, geologic framework investigation etc. such drilling projects.



#### Man Portable Drilling Rig

- > HD-15 Flush Drilling Rig
- > HD-15A/B Top-Drive Flush Drilling Rig

**≻** HD-20B

> HD-15D Air Motor Top-Drive Flush Drilling Rig

> HD-30

➤ HD-40A

➤ HD-40B

**≻** HD-40C

**≻** HD-40E

**≻** HD-40G

> HD-80



#### Crawler Drilling Rig

> HD-C20 MECHANICAL DRIVE

HD-C30 CRAWLER DRILLING RIG

> HD-C30A Crawler Drilling Rig

HD-C100A Mechanical Drive



#### **Tractor Drilling Rig**

> HD-T100 Tractor Drilling Rig



#### Truck Mounted Drilling

- **≻** HD-T200
- ➤ HD-T300 Truck Mounted Integrated Multi-Functional

# Man Portable Drilling Rig





# Crawler Drilling Rig













# Truck Mounted Drilling Rig









## Oil Drilling Exploration Equipment

- **1.** Module Drilling Rig
- **3.** Trailer-Mounted Drilling Rig
- **5.** Special Vehicle for Drilling Rig
- 7. Drilling Pipe, Collar, Tools and Materials

- 2. Truck Drilling Rig
- 4. Workover Rig
- **6.** Grouped Equipment for drilling

## MODULE DRILLING RIG

The Drilling rig adopts the following three driving forms, electric drive (SCR/VFD), mechanical drive and combination drive; adopts block or swing up substructure; adopts K type mast, and TDS can be optional; meanwhile it can be equipped with Drilling pump, Drilling manifold system, Mud circulating system, Well—site electricity system, BOP system, Drilling tools and other auxiliary equipment.



#### **MODULE DRILLING RIG**



> ZJIO/600

> ZJ15/900

>