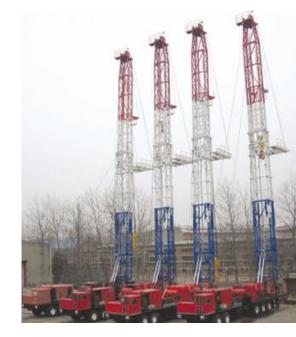

## GEOPHYSICAL DRILLING RIG

It is mainly applicable to the drilling operation in the deep and shallow water, loose gravel, mud flat, marsh, grasslands, mountain front, Gobi and hills for seismic prospecting, mine survey, geologic framework investigation etc. such drilling projects.

#### Crawler Drilling Rig

> HD-C20 MECHANICAL DRIVE

HD-C30 CRAWLER DRILLING RIG

> HD-C30A Crawler Drilling Rig

HD-C100A Mechanical Drive

# Crawler Drilling Rig