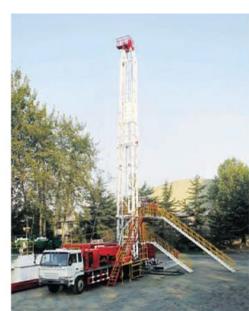

## GEOPHYSICAL DRILLING RIG

It is mainly applicable to the drilling operation in the deep and shallow water, loose gravel, mud flat, marsh, grasslands, mountain front, Gobi and hills for seismic prospecting, mine survey, geologic framework investigation etc. such drilling projects.

#### Man Portable Drilling Rig

- > HD-15 Flush Drilling Rig
- > HD-15A/B Top-Drive Flush Drilling Rig

**≻** HD-20B

> HD-15D Air Motor Top-Drive Flush Drilling Rig

> HD-30

➤ HD-40A

➤ HD-40B

**≻** HD-40C

# Man Portable Drilling Rig