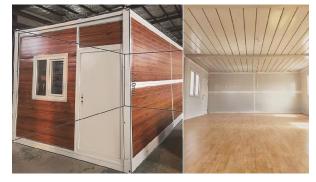

# Assembled light steel integrated house

Assembled light steel integrated house is a combination of structural system, ground system, floor system, wall system and roofing system based on the design concept of the integrated building. it is mainly used for prefab house, light steel villa, prefab villa, Stunning Labor Camp Accommodation Container is available, a shipping container camp available for rent, lease or sale as assembly containers based on customer specifications, prefab cabins and portable labor camp suppliers.