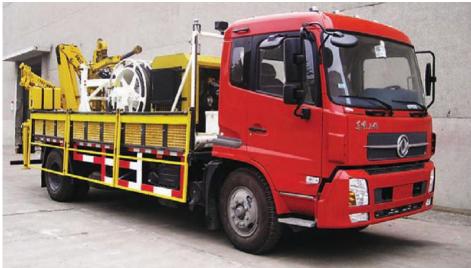

# SPECIAL VEHICLE FOR DRILLING RIG

In addition to all this, our special vehicles are introduced here, Top Drive Truck, Gin pole Truck, Semi-trailer with winch and Swept-Body Tripper

- Top Drive Truck
- 2 Gin pole Truck
- 3 Semi-trailer with winch
- 4 Swept-Body Tripper

## **Top Drive Truck**