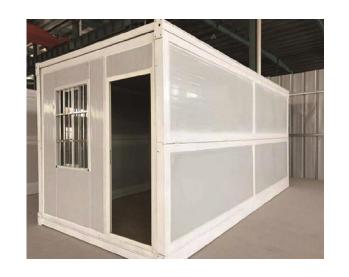

# Camp Equipment

1. Wheeled Camper Van

2. Container Room

**3.** Folding Room

4. Other Equipment

This is designed for outdoor mobile portable flat pack container. Assembled light steel integrated house is a combination of structural system. its frame is welded assembly of rectangular square tube.

# Assembled light steel integrated house

Assembled light steel integrated house is a combination of structural system, ground system, floor system, wall system and roofing system based on the design concept of the integrated building. it is mainly used for prefab house, light steel villa, prefab villa, Stunning Labor Camp Accommodation Container is available, a shipping container camp available for rent, lease or sale as assembly containers based on customer specifications, prefab cabins and portable labor camp suppliers.