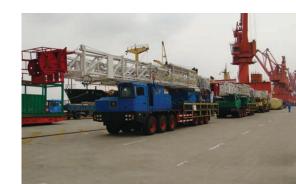

## GEOPHYSICAL DRILLING RIG

It is mainly applicable to the drilling operation in the deep and shallow water, loose gravel, mud flat, marsh, grasslands, mountain front, Gobi and hills for seismic prospecting, mine survey, geologic framework investigation etc. such drilling projects.

#### Truck Mounted Drilling

- **≻** HD-T200
- ➤ HD-T300 Truck Mounted Integrated Multi-Functional