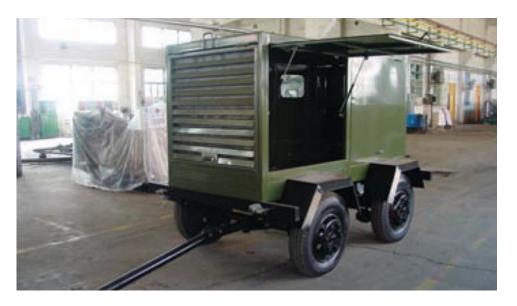

## **Generator Set**

Drill collars are made from AISI 4137H modified alloy steel Cold Rolled & Phosphate Heavy Duty Plastic Thread Protectors are manufactured in accordance with API 7-1 with relief groove on pin and bore back on box make & break connections.