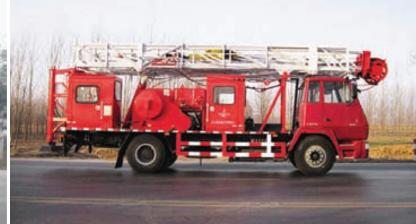

#### Truck Mounted Drilling

- **≻** HD-T200
- ➤ HD-T300 Truck Mounted Integrated Multi-Functional

# Truck Mounted Drilling Rig