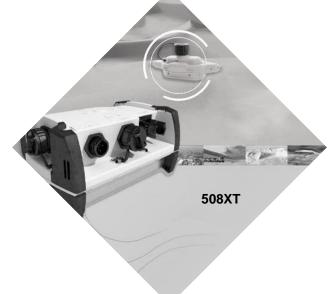

#### **Wired System**

- Sercel400 Acquisition System
  - **>**408UL
  - **>**408ULS
  - >428XL
  - >428XL-Lite.
- Sercel500 acquisition system
  - >508XT

2

# Wired System

Sercel500 acquisition system

Sercel400 Acquisition System