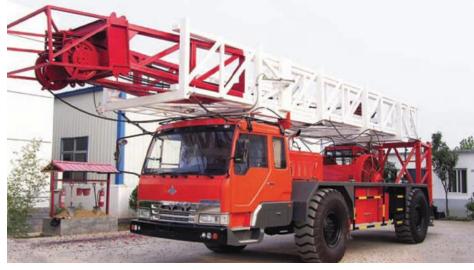

## GEOPHYSICAL DRILLING RIG

It is mainly applicable to the drilling operation in the deep and shallow water, loose gravel, mud flat, marsh, grasslands, mountain front, Gobi and hills for seismic prospecting, mine survey, geologic framework investigation etc. such drilling projects.

#### Man Portable Drilling Rig

- > HD-15 Flush Drilling Rig
- > HD-15A/B Top-Drive Flush Drilling Rig

**≻** HD-20B

> HD-15D Air Motor Top-Drive Flush Drilling Rig

> HD-30

➤ HD-40A

➤ HD-40B

**≻** HD-40C

# Man Portable Drilling Rig