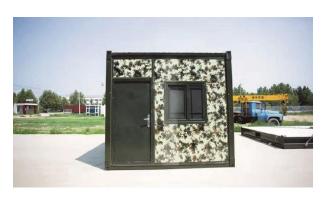

## Camouflage folding box

Camouflage folding box container houses are commonly used as labor quarters on construction sites, while others are used as rental housing, which is durable and easy to set up. We rent or lease container rooms in Dubai and sell to those who need them. Folding Container House is made of Wall panel: camouflage and Frame: welded assembly of rectangular square tube.