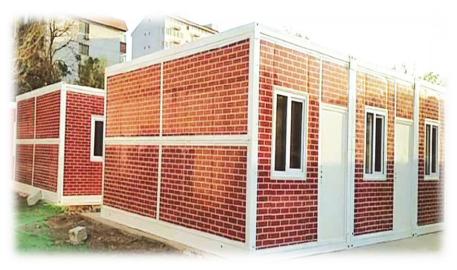

## **Brick pattern folding box**

The brick pattern folding box is a container house. Brick Pattern Folding Container Using a folding container as a pre-fabricated building for a temporary site office / residence is a great advantage for convenience and space savings. It is very easy to fold as needed and move to the next location. We have the brick pattern folding box container for rent, lease or sell.