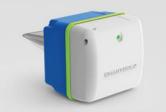

#### Wireless System

SmartSolo

#### SmartSolo® Seismic Sensor

The SmartSolo seismic sensor developed by DTCC meets the large-scale, high-density, and cost-effective needs of the seismic exploration industry. On the basis of the high-sensitivity geophone DT-SOLO, combined with the electronic and software technology of the mobile Internet era, it can complete the essence of seismic exploration—3W (Wave, When, Where), that is, high-fidelity seismic wave signal, accurate data time And location. Peripheral equipment is divided into: data management center (DMC), data collection center (DCC), data download rack (DHR). Its high-speed data download is 240GB/7 minutes, 3000 channels@ 20day @2ms <3.5 hours.

- ✓ Light weight (1.1 kg including battery and spike)
- ✓ Small footprint (95mm X 103mm)
- ✓ DT-SOLO (High-sensitivity sensor technology, 10Hz & 5Hz optional)
- ✓ Mobile app (scanning & technical support)
- ✓ Lowest per channel cost in the seismic industry
- √ No exposed connector in the field
- ✓ Optional external battery and sensor
- ✓ Automatic sensor testing and GPS logging
- ✓ 50 days operating life @ 25°C 1ms 12h ON/12h Off
- ✓ Built-in 8 GB non-volatile flash memory could be expanded to 32 GB
- ✓ Stake-less operation for max flexibility
- ✓ Auto scan mode for fast deployment