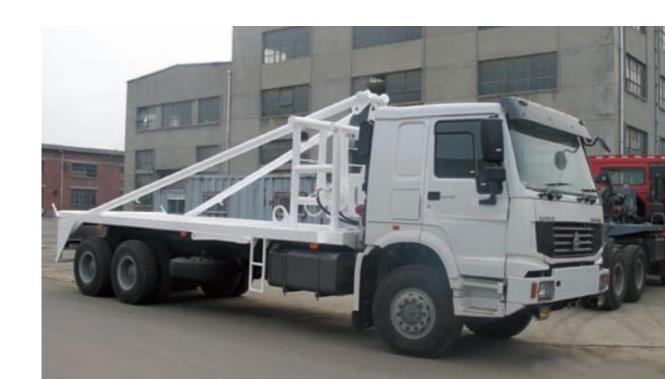

# SPECIAL VEHICLE FOR DRILLING RIG

In addition to all this, our special vehicles are introduced here, Top Drive Truck, Gin pole Truck, Semi-trailer with winch and Swept-Body Tripper

- Top Drive Truck
- 2 Gin pole Truck
- 3 Semi-trailer with winch
- 4 Swept-Body Tripper

## **Top Drive Truck**