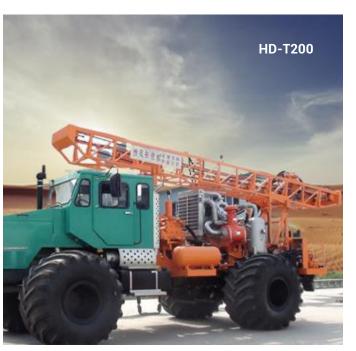

#### Truck Mounted Drilling

- **≻** HD-T200
- ➤ HD-T300 Truck Mounted Integrated Multi-Functional