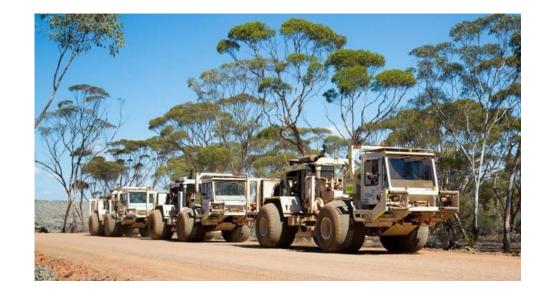

seismic sources used in reflection seismology.

Nomad 65 Neo

**2** AHV IV362

**Nomad 65 Neo** is the new all-terrain broadband vibrator. Evolution of the popular Nomad 65 with enhanced mechanical and hydraulic components and shaker redesign, it is capable of delivering stronger low frequency content with full drive achieved from 5.4Hz.

This enhanced performance is made possible using the latest innovations in shaker and hydraulic circuitry design.

Another newly developed feature is the IPM (Intelligent Power Management) system.