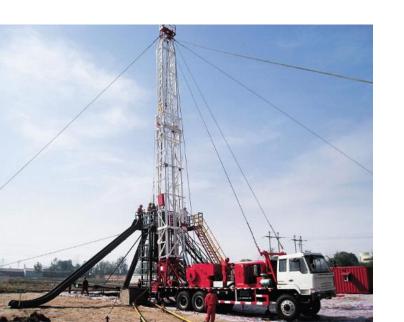

## Oil Drilling Exploration Equipment

- **1.** Module Drilling Rig
- **3.** Trailer-Mounted Drilling Rig
- **5.** Special Vehicle for Drilling Rig
- 7. Drilling Pipe, Collar, Tools and Materials

- 2. Truck Drilling Rig
- 4. Workover Rig
- **6.** Grouped Equipment for drilling

## MODULE DRILLING RIG

The Drilling rig adopts the following three driving forms, electric drive (SCR/VFD), mechanical drive and combination drive; adopts block or swing up substructure; adopts K type mast, and TDS can be optional; meanwhile it can be equipped with Drilling pump, Drilling manifold system, Mud circulating system, Well—site electricity system, BOP system, Drilling tools and other auxiliary equipment.