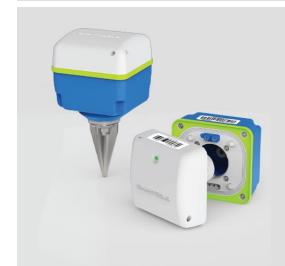

#### Wireless System

SmartSolo

#### SmartSolo® Seismic Sensor

The SmartSolo seismic sensor developed by DTCC meets the large-scale, high-density, and cost-effective needs of the seismic exploration industry. On the basis of the high-sensitivity geophone DT-SOLO, combined with the electronic and software technology of the mobile Internet era, it can complete the essence of seismic exploration—3W (Wave, When, Where), that is, high-fidelity seismic wave signal, accurate data time And location. Peripheral equipment is divided into: data management center (DMC), data collection center (DCC), data download rack (DHR). Its high-speed data download is 240GB/7 minutes, 3000 channels@ 20day @2ms <3.5 hours.

- ✓ Light weight (1.1 kg including battery and spike)
- ✓ Small footprint (95mm X 103mm)
- ✓ DT-SOLO (High-sensitivity sensor technology, 10Hz & 5Hz optional)
- ✓ Mobile app (scanning & technical support)
- ✓ Lowest per channel cost in the seismic industry
- √ No exposed connector in the field
- ✓ Optional external battery and sensor
- ✓ Automatic sensor testing and GPS logging
- ✓ 50 days operating life @ 25°C 1ms 12h ON/12h Off
- ✓ Built-in 8 GB non-volatile flash memory could be expanded to 32 GB
- ✓ Stake-less operation for max flexibility
- ✓ Auto scan mode for fast deployment