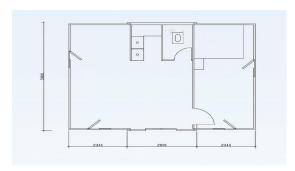

### FOLDING ROOM

This folding container room is a residential container that can be easily folded when needed and it can be transport to another location very quickly.

- Standard folding box
- 2 Wooden folding box
- 3 Camouflage folding box
- 4 Double wing folding box
- 5 Brick pattern folding box

## Standard folding box

This is a standard folding box that can be used on a quickly basis (according to the standard of living) This Standers folding container room is a residential container that can be easily folded when needed and it can be transport to another location very quickly, It is made of steel, high and low beds, building surroundings, security doors and plastic steel windows. Foldable Home Features: Repeatable, Class Floor Protection, Seismic Resistance, Windproof, Rainproof, Recycled, In line with emergency living standards.