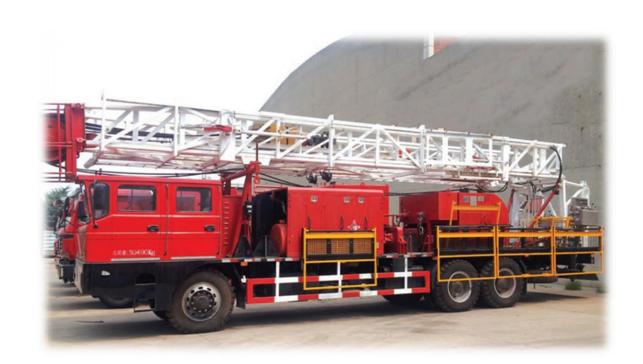

## GEOPHYSICAL DRILLING RIG

It is mainly applicable to the drilling operation in the deep and shallow water, loose gravel, mud flat, marsh, grasslands, mountain front, Gobi and hills for seismic prospecting, mine survey, geologic framework investigation etc. such drilling projects.

#### Man Portable Drilling Rig

- > HD-15 Flush Drilling Rig
- > HD-15A/B Top-Drive Flush Drilling Rig

**≻** HD-20B

> HD-15D Air Motor Top-Drive Flush Drilling Rig

> HD-30

➤ HD-40A

➤ HD-40B

**≻** HD-40C

#### Truck Mounted Drilling

- **≻** HD-T200
- ➤ HD-T300 Truck Mounted Integrated Multi-Functional

# Truck Mounted Drilling Rig