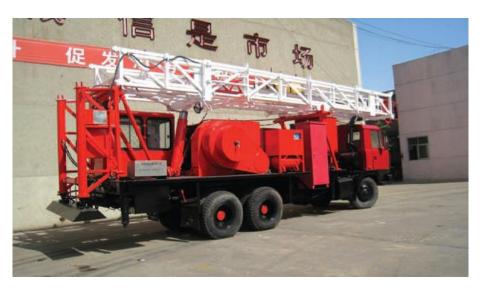

## GEOPHYSICAL DRILLING RIG

It is mainly applicable to the drilling operation in the deep and shallow water, loose gravel, mud flat, marsh, grasslands, mountain front, Gobi and hills for seismic prospecting, mine survey, geologic framework investigation etc. such drilling projects.

#### Truck Mounted Drilling

- **≻** HD-T200
- ➤ HD-T300 Truck Mounted Integrated Multi-Functional

# Truck Mounted Drilling Rig