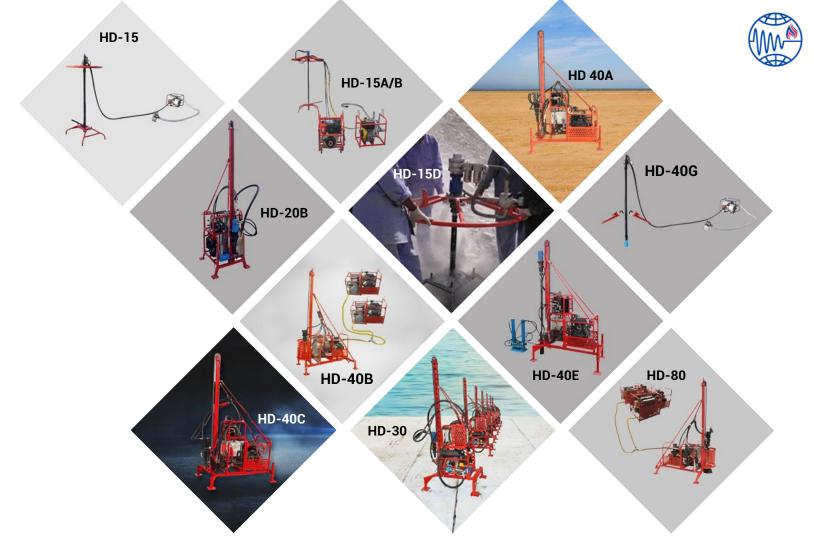

#### Man Portable Drilling Rig

- > HD-15 Flush Drilling Rig
- > HD-15A/B Top-Drive Flush Drilling Rig

**≻** HD-20B

> HD-15D Air Motor Top-Drive Flush Drilling Rig

> HD-30

➤ HD-40A

➤ HD-40B

**≻** HD-40C

**≻** HD-40E

**≻** HD-40G

> HD-80