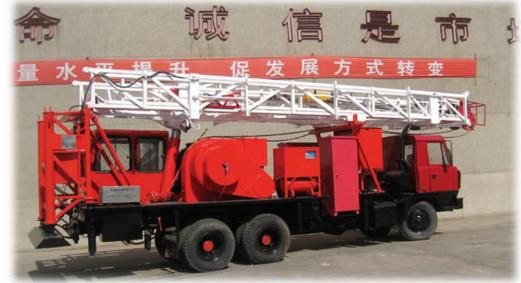

#### Truck Mounted Drilling

- **≻** HD-T200
- ➤ HD-T300 Truck Mounted Integrated Multi-Functional

# Truck Mounted Drilling Rig