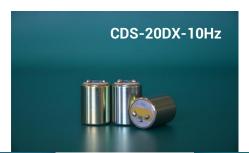

#### **Standard Geophones**

> CDS-20DX-4.5Hz

> CDS-20DX-10Hz

> CDS-20DX-28Hz

> CDS-20DX-40Hz

> CDS-20DX-60Hz

### Standard Geophones

CDS-20DX-28Hz