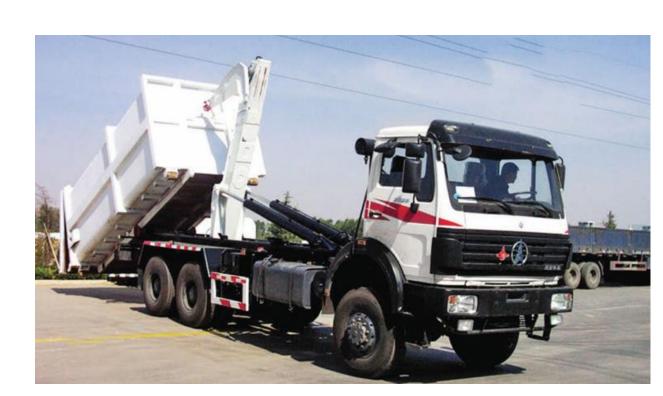

# SPECIAL VEHICLE FOR DRILLING RIG

In addition to all this, our special vehicles are introduced here, Top Drive Truck, Gin pole Truck, Semi-trailer with winch and Swept-Body Tripper

- Top Drive Truck
- 2 Gin pole Truck
- 3 Semi-trailer with winch
- 4 Swept-Body Tripper

## **Swept-Body Tripper**