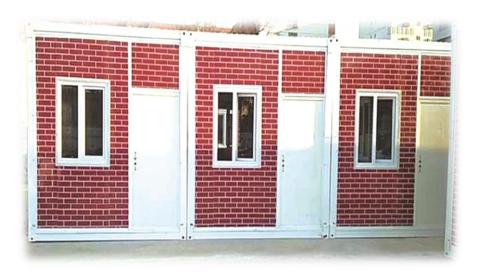

## **Brick pattern folding box**

The brick pattern folding box is a container house. Brick Pattern Folding Container Using a folding container as a pre-fabricated building for a temporary site office / residence is a great advantage for convenience and space savings. It is very easy to fold as needed and move to the next location. We have the brick pattern folding box container for rent, lease or sell.