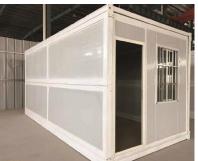

### FOLDING ROOM

This folding container room is a residential container that can be easily folded when needed and it can be transport to another location very quickly.

- Standard folding box
- 2 Wooden folding box
- 3 Camouflage folding box
- 4 Double wing folding box
- 5 Brick pattern folding box

## Standard folding box

This is a standard folding box that can be used on a quickly basis (according to the standard of living) This Standers folding container room is a residential container that can be easily folded when needed and it can be transport to another location very quickly, It is made of steel, high and low beds, building surroundings, security doors and plastic steel windows. Foldable Home Features: Repeatable, Class Floor Protection, Seismic Resistance, Windproof, Rainproof, Recycled, In line with emergency living standards.