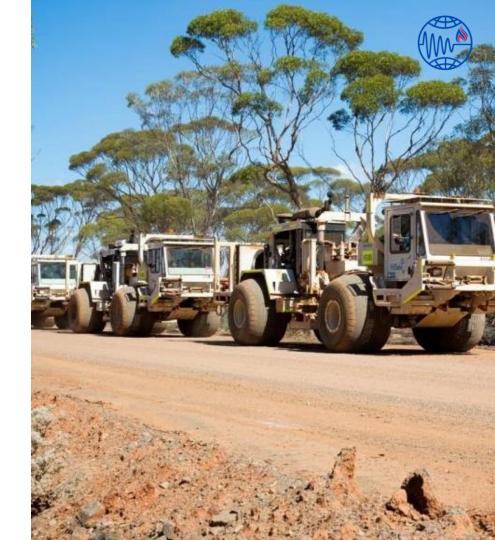

seismic sources used in reflection seismology.

Nomad 65 Neo

**2** AHV IV362

**Nomad 65 Neo** is the new all-terrain broadband vibrator. Evolution of the popular Nomad 65 with enhanced mechanical and hydraulic components and shaker redesign, it is capable of delivering stronger low frequency content with full drive achieved from 5.4Hz.