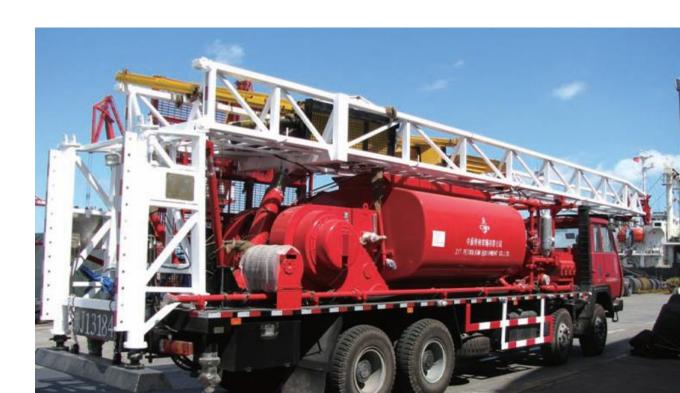

#### Truck Mounted Drilling

- **≻** HD-T200
- ➤ HD-T300 Truck Mounted Integrated Multi-Functional

# Truck Mounted Drilling Rig