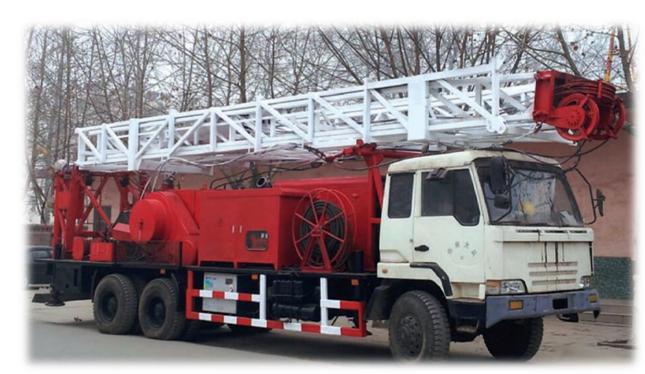

#### Truck Mounted Drilling

- **≻** HD-T200
- ➤ HD-T300 Truck Mounted Integrated Multi-Functional

# Truck Mounted Drilling Rig