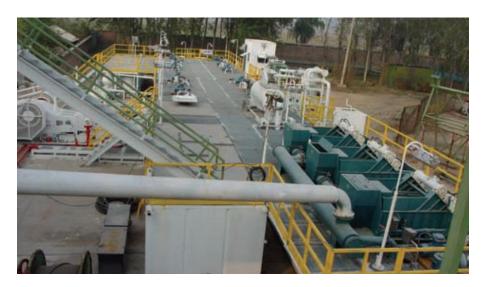

### GROUPED EQUIPMENT FOR DRILLING

In addition to all this, our special Equipment's are introduced here, Drilling Fluid Circulating System, Fracture Flowback Fluid Processing Device and Generator Set

- 1 Drilling Fluid Circulating System
- 2 Fracture Flowback Fluid Processing Device
- 3 Generator Set

## **Drilling Fluid Circulating System**