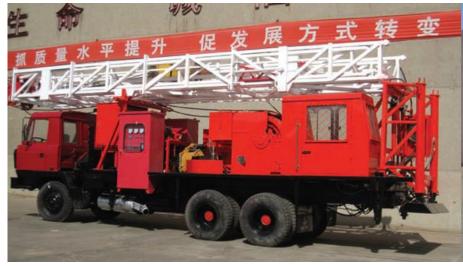

## GEOPHYSICAL DRILLING RIG

It is mainly applicable to the drilling operation in the deep and shallow water, loose gravel, mud flat, marsh, grasslands, mountain front, Gobi and hills for seismic prospecting, mine survey, geologic framework investigation etc. such drilling projects.

#### Truck Mounted Drilling

- **≻** HD-T200
- ➤ HD-T300 Truck Mounted Integrated Multi-Functional

# Truck Mounted Drilling Rig