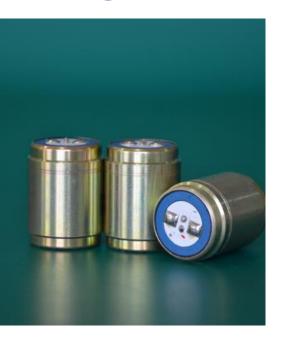

### Seismic Geophysical Equipment

Geophones & Geophones String

Seismic Acquisition System

**Source Equipment** 

**Drilling Rig** 

Geophone is a device that converts ground movement (velocity) into voltage, which may be recorded at a recording station. The deviation of this measured voltage from the base line is called the seismic response and is analyzed for structure of the earth.

#### **Standard Geophones**

> CDS-20DX-4.5Hz

> CDS-20DX-10Hz

> CDS-20DX-28Hz

> CDS-20DX-40Hz

> CDS-20DX-60Hz