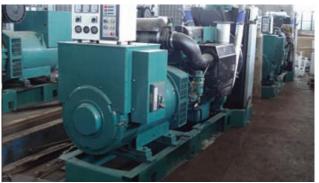

## **Generator Set**

Drill collars are made from AISI 4137H modified alloy steel Cold Rolled & Phosphate Heavy Duty Plastic Thread Protectors are manufactured in accordance with API 7-1 with relief groove on pin and bore back on box make & break connections.