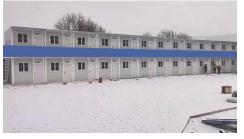

# Assembled light steel integrated house

Assembled light steel integrated house is a combination of structural system, ground system, floor system, wall system and roofing system based on the design concept of the integrated building. it is mainly used for prefab house, light steel villa, prefab villa, Stunning Labor Camp Accommodation Container is available, a shipping container camp available for rent, lease or sale as assembly containers based on customer specifications, prefab cabins and portable labor camp suppliers.