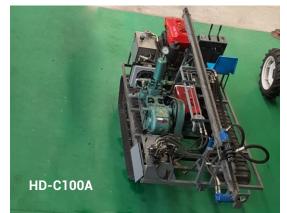

#### Crawler Drilling Rig

> HD-C20 MECHANICAL DRIVE

HD-C30 CRAWLER DRILLING RIG

> HD-C30A Crawler Drilling Rig

HD-C100A Mechanical Drive