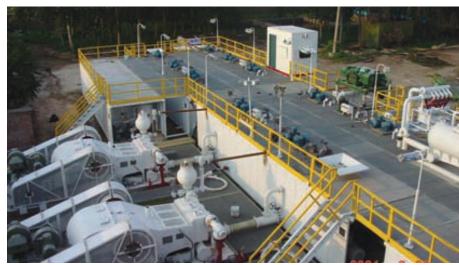

### GROUPED EQUIPMENT FOR DRILLING

In addition to all this, our special Equipment's are introduced here, Drilling Fluid Circulating System, Fracture Flowback Fluid Processing Device and Generator Set

- 1 Drilling Fluid Circulating System
- 2 Fracture Flowback Fluid Processing Device
- 3 Generator Set

## **Drilling Fluid Circulating System**