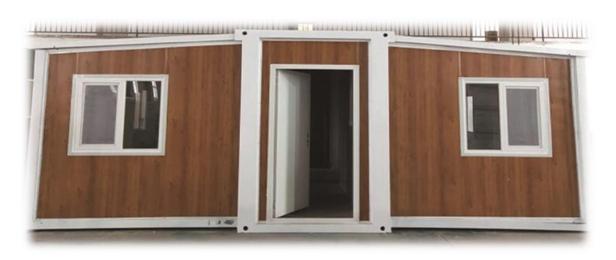

## **W**ooden folding box

Wood folding container box made of high quality wood and bamboo materials to ensure collateral is an eco-friendly product. Its frame is made of steel The wooden container house is the most suitable container room for use in countries with high humidity and can be folded when needed and transported to another location very quickly. Heerental folding is the wholesale supplier of the container, we will rent or lease the wooden container box room you need.

## Double wing folding box

The double wing folding box is a pre-fabricated building container house. The container is made entirely of lightweight metal. Multiple rooms are available in a double-winged folding container. We offer shipping containers to meet all needs. New and used options are available. double wing folding container house available for rent and lease or sell