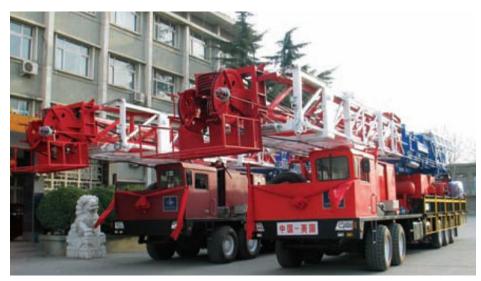

## GEOPHYSICAL DRILLING RIG

It is mainly applicable to the drilling operation in the deep and shallow water, loose gravel, mud flat, marsh, grasslands, mountain front, Gobi and hills for seismic prospecting, mine survey, geologic framework investigation etc. such drilling projects.

#### Man Portable Drilling Rig

- > HD-15 Flush Drilling Rig
- > HD-15A/B Top-Drive Flush Drilling Rig

**≻** HD-20B

> HD-15D Air Motor Top-Drive Flush Drilling Rig

> HD-30

➤ HD-40A

➤ HD-40B

**≻** HD-40C

#### Truck Mounted Drilling

- **≻** HD-T200
- ➤ HD-T300 Truck Mounted Integrated Multi-Functional

# Truck Mounted Drilling Rig