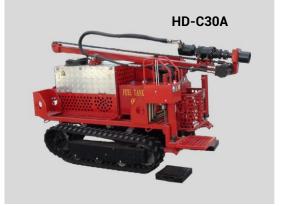

#### Crawler Drilling Rig

> HD-C20 MECHANICAL DRIVE

HD-C30 CRAWLER DRILLING RIG

> HD-C30A Crawler Drilling Rig

HD-C100A Mechanical Drive