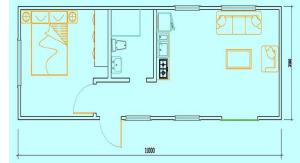

# Camp Equipment

1. Wheeled Camper Van

2. Container Room

**3.** Folding Room

4. Other Equipment

This is designed for outdoor mobile portable flat pack container. Assembled light steel integrated house is a combination of structural system. its frame is welded assembly of rectangular square tube.

# Assembled light steel integrated house

Assembled light steel integrated house is a combination of structural system, ground system, floor system, wall system and roofing system based on the design concept of the integrated building. it is mainly used for prefab house, light steel villa, prefab villa, Stunning Labor Camp Accommodation Container is available, a shipping container camp available for rent, lease or sale as assembly containers based on customer specifications, prefab cabins and portable labor camp suppliers.