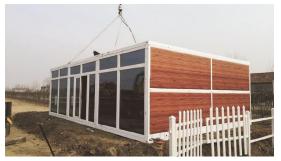

# Assembled light steel integrated house

Assembled light steel integrated house is a combination of structural system, ground system, floor system, wall system and roofing system based on the design concept of the integrated building. it is mainly used for prefab house, light steel villa, prefab villa, Stunning Labor Camp Accommodation Container is available, a shipping container camp available for rent, lease or sale as assembly containers based on customer specifications, prefab cabins and portable labor camp suppliers.