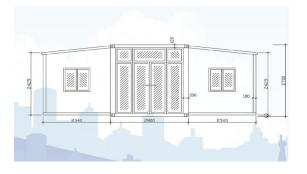

## Double wing folding box

The double wing folding box is a pre-fabricated building container house. The container is made entirely of lightweight metal. Multiple rooms are available in a double-winged folding container. We offer shipping containers to meet all needs. New and used options are available. double wing folding container house available for rent and lease or sell

## **Brick pattern folding box**

The brick pattern folding box is a container house. Brick Pattern Folding Container Using a folding container as a pre-fabricated building for a temporary site office / residence is a great advantage for convenience and space savings. It is very easy to fold as needed and move to the next location. We have the brick pattern folding box container for rent, lease or sell.