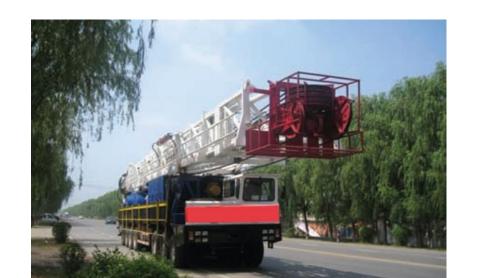

## TRUCK DRILLING RIG

Truck drilling rig is an integrated system that drills

Oil Wells in the earth's subsurface.

2

# Truck-Mounted Drilling Rig