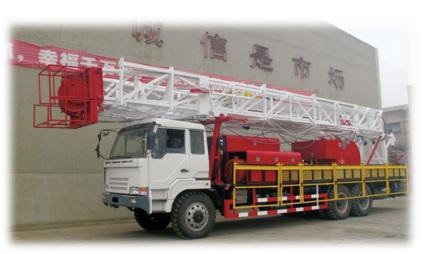

#### Truck Mounted Drilling

- **≻** HD-T200
- ➤ HD-T300 Truck Mounted Integrated Multi-Functional

# Truck Mounted Drilling Rig