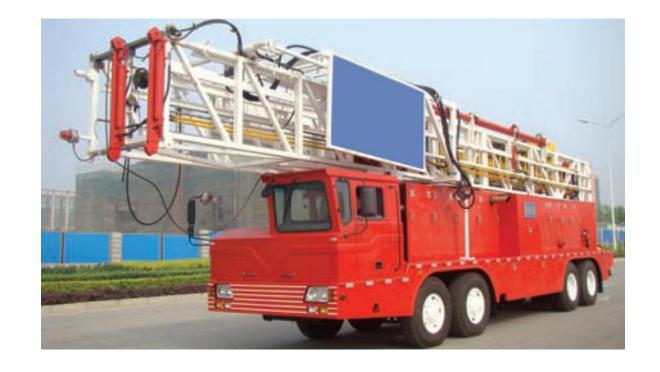

## Oil Drilling Exploration Equipment

- **1.** Module Drilling Rig
- **3.** Trailer-Mounted Drilling Rig
- **5.** Special Vehicle for Drilling Rig
- 7. Drilling Pipe, Collar, Tools and Materials

- 2. Truck Drilling Rig
- 4. Workover Rig
- **6.** Grouped Equipment for drilling

## MODULE DRILLING RIG

The Drilling rig adopts the following three driving forms, electric drive (SCR/VFD), mechanical drive and combination drive; adopts block or swing up substructure; adopts K type mast, and TDS can be optional; meanwhile it can be equipped with Drilling pump, Drilling manifold system, Mud circulating system, Well—site electricity system, BOP system, Drilling tools and other auxiliary equipment.