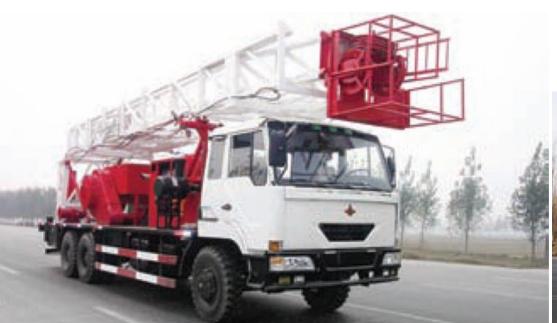

## GEOPHYSICAL DRILLING RIG

It is mainly applicable to the drilling operation in the deep and shallow water, loose gravel, mud flat, marsh, grasslands, mountain front, Gobi and hills for seismic prospecting, mine survey, geologic framework investigation etc. such drilling projects.

#### Man Portable Drilling Rig

- > HD-15 Flush Drilling Rig
- > HD-15A/B Top-Drive Flush Drilling Rig

**≻** HD-20B

> HD-15D Air Motor Top-Drive Flush Drilling Rig

> HD-30

➤ HD-40A

➤ HD-40B

**≻** HD-40C

#### Truck Mounted Drilling

- **≻** HD-T200
- ➤ HD-T300 Truck Mounted Integrated Multi-Functional

# Truck Mounted Drilling Rig