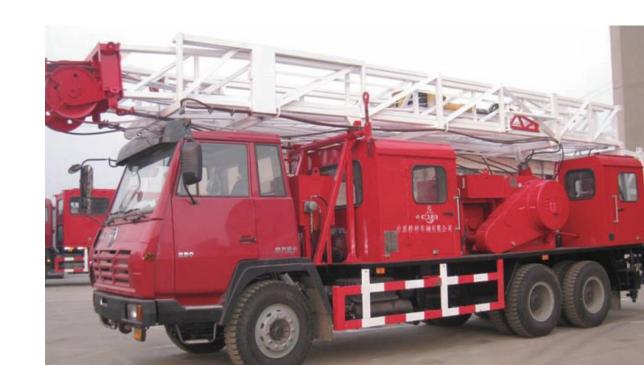

## GEOPHYSICAL DRILLING RIG

It is mainly applicable to the drilling operation in the deep and shallow water, loose gravel, mud flat, marsh, grasslands, mountain front, Gobi and hills for seismic prospecting, mine survey, geologic framework investigation etc. such drilling projects.

#### Truck Mounted Drilling

- **≻** HD-T200
- ➤ HD-T300 Truck Mounted Integrated Multi-Functional

# Truck Mounted Drilling Rig