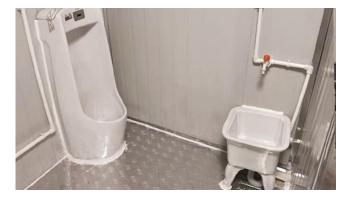

# Camp Toilet

This toilet is designed for outdoor mobile portable flat pack container, which can be used as a shipping container toilet or shipping container shower bathroom, its frame is welded assembly of rectangular square tube, this toilet is commonly used for camp. Heerental is renting or leasing this toilet container and if you want to buy it we are ready for sale.